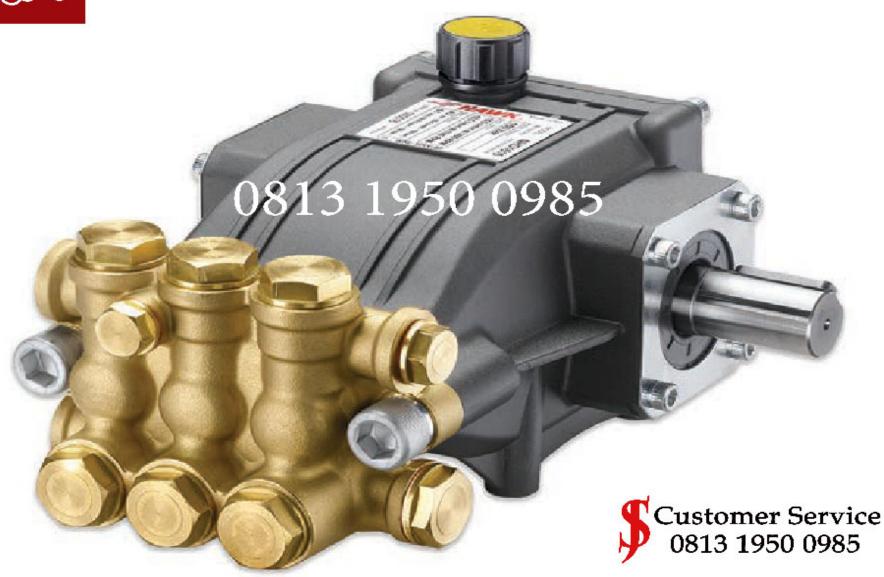

## NHD0412R Max Pressure : 120Bar | 1740 Psi

## NHD 120 Series / Serie

**High Pressure Pump Standard** 

| Hawk Pump       | <u>L/min</u> | <u>Bar</u> | <u>Psi</u>  | Rpm         | <u>HP</u> | <u>Kw</u> | Temp °C   |
|-----------------|--------------|------------|-------------|-------------|-----------|-----------|-----------|
| <u>NHD0412R</u> | 4.0          | 120        | <u>1740</u> | <u>1450</u> | 1.2       | 0.9       | <u>65</u> |

## Spesifikasi Pompa

Hawk Pump : NHD0412R

Flow Rate : 4.0 L/min

Max Pressure : 120Bar | 1740 Psi

Rotation / min : 1450 Rpm

Power : 1.2HP | 0.9Kw

Temperature : 65 °C Made in : ITALY Contact Person : T A U F I K Phone : 0813 1950 0985

E-mail : taufik@solusijaya.com | mr.abunawwas@gmail.com

HawkPump: NHD120 pumps can operate at a maximum pressure of 120 bar and with water temperatures up to 65°C (150F). This model is a particularly good choice for fitting on professional high-pressure washers powered by a single phase electric motor or for misting

systems.