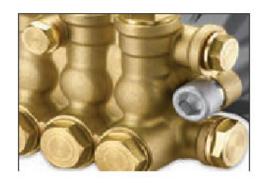

## NHD 120 Series / Serie

**High Pressure Pump Standard** 

| Hawk Pump       | <u>L/min</u> | <u>Bar</u> | <u>Psi</u>  | Rpm         | <u>HP</u> | <u>Kw</u> | Temp °C   |
|-----------------|--------------|------------|-------------|-------------|-----------|-----------|-----------|
| <u>NHD0412R</u> | 4.0          | 120        | <u>1740</u> | <u>1450</u> | 1.2       | 0.9       | <u>65</u> |

## Spesifikasi Pompa

Hawk Pump : NHD0412R

Flow Rate : 4.0 L/min

Max Pressure : 120Bar | 1740 Psi

Rotation / min : 1450 Rpm

Power : 1.2HP | 0.9Kw

Temperature : 65 °C Made in : ITALY Contact Person : T A U F I K Phone : 0813 1950 0985